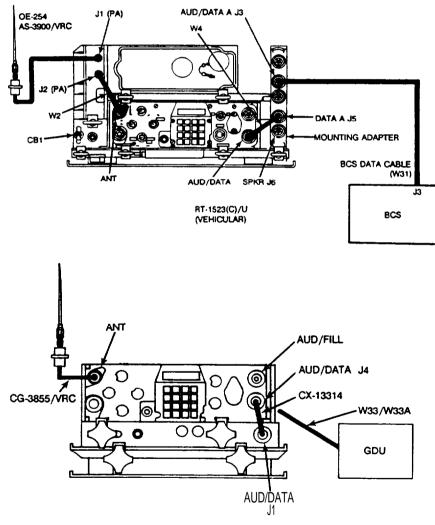

Approved for public release; distribution is unlimited.

## TB 11-5820-890-10-16

- 4. Equipment Setup/Operation. Assemble and install the radio set, BCS, and GDU. Perform Preventive Maintenance Checks and Services (PMCS) and/or Built-In-Test (BIT) functions. Load all frequencies, hopsets, and variables into the radio set and establish voice communications before connecting the GDU to the radio set. Once voice communication has been established, connect the GDU as described in the following paragraph.
- **5**. **Cabling Instructions.** The following figure illustrates the typical configuration for the connection between the radio set and the BCS/GDU.
  - After voice communications has been established remove the CX-13314 from the RT AUD/DAT connector, (AT GDU) and connect the W33/W33A cable (from the GDU audio connector).
  - Connect the W31 cable from the Amp Adapter AUD/DATA J3 connector to the GDU connector, J3, on the BCS.

Figure 1. Cabling for BCS/GDU to SINCGARS Radio Set

6. Switch Settings and Initialization. The following table provides the necessary switch settings and communication parameters for the RT. Verify the switch settings for the radio and then establish communications with the guns.